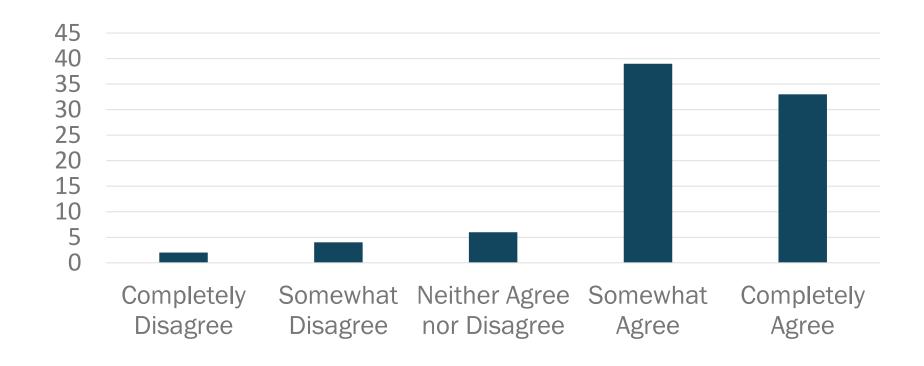

# Thriving in the Midst of Challenges

A Pathway towards Wholeness

## Feelings about our leadership

cautiously optimistic

prepared

excited

uncomfortable

emerging

curious

tired

optimistic

unsure

overwhelmed aspirant change mindful imbalanced

learning

gold uncertain isolated burned-out lost

inexperienced

attacked stretched careful growing committed

awakening

embodied semi-equipped

hidden

determined

legacy

erratic

exhausted insufficient

hopeful

stable

challenged transition

stressed

promising

organized

insecure

unqualified

rediscovery

passionate

weighted

evolving

under-utilized grace developing

becoming



# Would you say the challenges you face at work impact your personal life?







#### Questions we're asking ourselves...

How do I trust myself as much as I trust my team? How can I recover my voice? What do I do with all the expectations placed upon me? Am I capable of the job God has given me? I'm thinking about becoming a mother... how will that impact my leadership? How do I remain true to myself while I serve everybody else? Am I being a good steward? How do I navigate the pressures of my role and be fully present for my family? When should I retire? How do I set boundaries at work as a single woman? What is my full calling and potential?





#### Our Roadmap







# What does thriving look like for me in my current season of life?





## Situating Ourselves

Session #1





## "In the beginning..."





## What's your season?





### Situating Ourselve