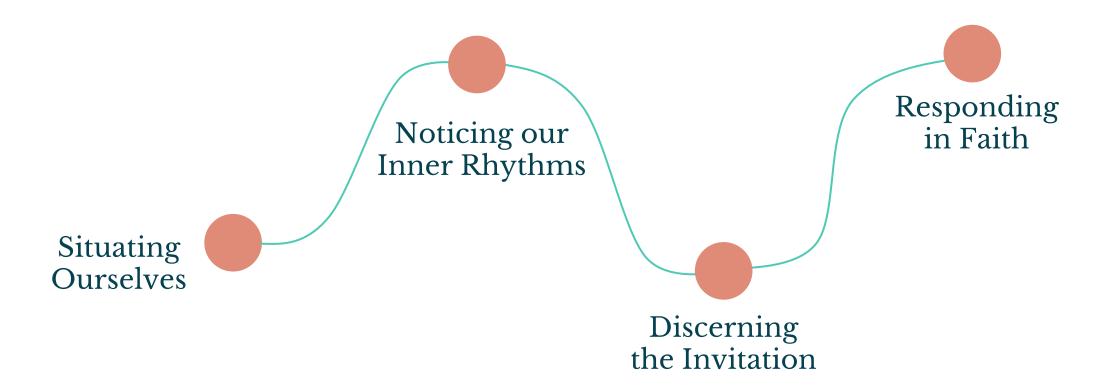

rganized

insecure

unqualified

rediscovery

passionate

weighted

evolving

under-utilized grace developing

becoming



# Would you say the challenges you face at work impact your personal life?







#### Questions we're asking ourselves...

How do I trust myself as much as I trust my team? How can I recover my voice? What do I do with all the expectations placed upon me? Am I capable of the job God has given me? I'm thinking about becoming a mother... how will that impact my leadership? How do I remain true to myself while I serve everybody else? Am I being a good steward? How do I navigate the pressures of my role and be fully present for my family? When should I retire? How do I set boundaries at work as a single woman? What is my full calling and potential?





#### Our Roadmap







# What does thriving look like for me in my current season of life?





## Situating Ourselves

Session #1





## "In the beginning..."





## What's your season?





### Situating Ourselves...

(Personal Exercise)

- Where are you right now? (work, family, faith, etc.)
- What obstacles are you currently facing?
- What season are you in?
- Look around and notice... What would you (and God) call GOOD?





## **Group Communion**