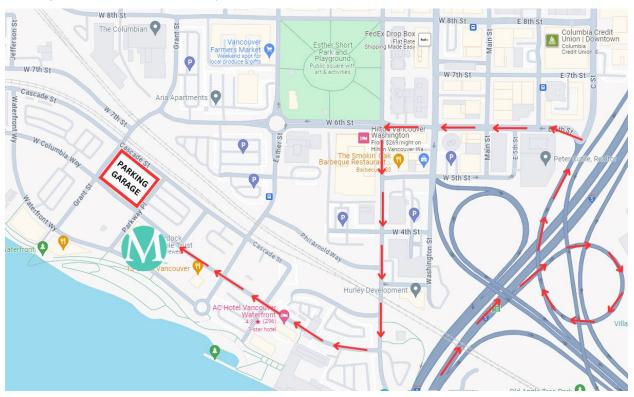

# DIRECTIONS TO THE OFFICES OF THE MURDOCK TRUST

655 W. Columbia Way Suite 700 Vancouver, WA 98660

## FROM 1-5 NORTH

Take exit 1C towards City Center
Turn right on East 15<sup>th</sup> Street/Mill Plain
Turn left onto Columbia Street
Turn right on W. Columbia Way

## FROM 1-5 SOUTH

Take exit 1B

Turn left onto 6th Street

Turn left onto Columbia Street

Turn right onto W. Columbia Way