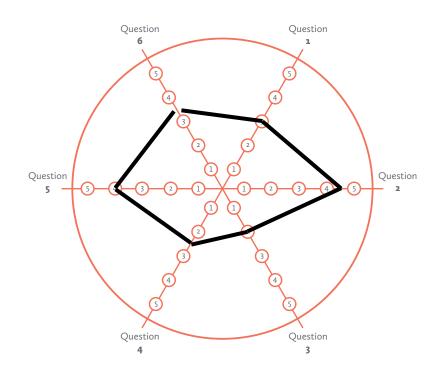

## GROUP COMPOSITE AVERAGE SCORE

Question **1** \_\_\_\_\_**3** 

Question 2 4.5

Question 3 \_\_\_\_\_2

Question 4 2.5

Question 5

Question 6 3.5